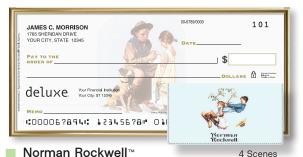

#### 

DUPLICATE: DUP NR LEATHER COVER: LWNR Price Code III

4 Scenes

DUPLICATE: DUP MTC SINGLE: WAL MTC LEATHER COVER: LWCYK Price Code IV

4 Scenes